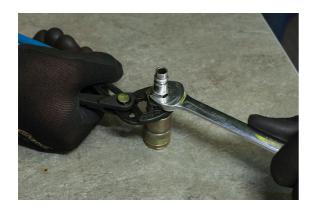

## Rapid Adjustment Water Pump Pliers 250mm

Medium water pump pliers, 250mm long, featuring a rapid adjust push-button mechanism with 16 set positions that adjusts from 0-50mm. The pliers are designed to hold pipes and fixings and apply torque, with serrated jaws shaped to grip round or flat stock making them ideal for a wide range of maintenance and plumbing jobs, and textured sand dipped handles for excellent grip and comfort.

## **Additional Information**

- · Length: 250mm.
- Range: 0 50mm.
- · Adjustable serrated jaws, with push button locking function for rapid adjustment and 16 positions.
- · Manufactured from high carbon steel, with sand dipped handles for improved grip.
- Additional sizes available, please see Part No. 8478 (180mm) and 8480 (300mm).