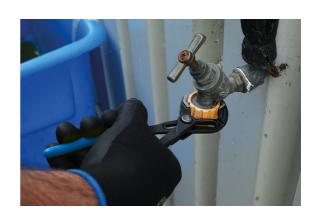

## Rapid Adjustment Water Pump Pliers 250mm

Medium water pump pliers, 250mm long, featuring a rapid adjust push-button mechanism with 16 set positions that adjusts from 0-50mm. The pliers are designed to hold pipes and fixings and apply torque, with serrated jaws shaped to grip round or flat stock making them ideal for a wide range of maintenance and plumbing jobs, and textured sand dipped handles for excellent grip and comfort.

## **Additional Information**

- · Length: 250mm.
- Range: 0 50mm.
- · Adjustable serrated jaws, with push button locking function for rapid adjustment and 16 positions.
- · Manufactured from high carbon steel, with sand dipped handles for improved grip.
- Additional sizes available, please see Part No. 8478 (180mm) and 8480 (300mm).