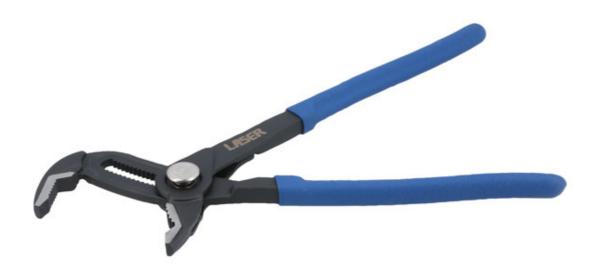

## Rapid Adjustment Water Pump Pliers 250mm

Medium water pump pliers, 250mm long, featuring a rapid adjust push-button mechanism with 16 set positions that adjusts from 0-50mm. The pliers are designed to hold pipes and fixings and apply torque, with serrated jaws shaped to grip round or flat stock making them ideal for a wide range of maintenance and plumbing jobs, and textured sand dipped handles for excellent grip and comfort.

## **Additional Information**

- · Length: 250mm.
- Range: 0 50mm.
- · Adjustable serrated jaws, with push button locking function for rapid adjustment and 16 positions.
- · Manufactured from high carbon steel, with sand dipped handles for improved grip.
- Additional sizes available, please see Part No. 8478 (180mm) and 8480 (300mm).