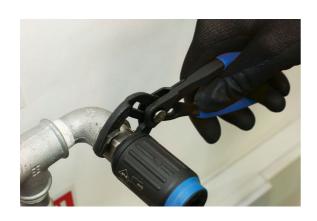

## Rapid Adjustment Water Pump Pliers 250mm

Medium water pump pliers, 250mm long, featuring a rapid adjust push-button mechanism with 16 set positions that adjusts from 0-50mm. The pliers are designed to hold pipes and fixings and apply torque, with serrated jaws shaped to grip round or flat stock making them ideal for a wide range of maintenance and plumbing jobs, and textured sand dipped handles for excellent grip and comfort.