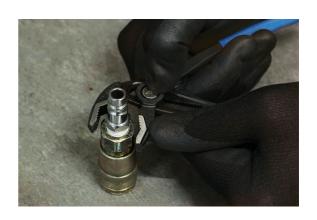

## Rapid Adjustment Water Pump Pliers 250mm

Medium water pump pliers, 250mm long, featuring a rapid adjust push-button mechanism with 16 set positions that adjusts from 0-50mm. The pliers are designed to hold pipes and fixings and apply torque, with serrated jaws shaped to grip round or flat stock making them ideal for a wide range of maintenance and plumbing jobs, and textured sand dipped handles for excellent grip and comfort.

## **Additional Information**

- · Length: 250mm.
- Range: 0 50mm.
- · Adjustable serrated jaws, with push button locking function for rapid adjustment and 16 positions.
- · Manufactured from high carbon steel, with sand dipped handles for improved grip.
- Additional sizes available, please see Part No. 8478 (180mm) and 8480 (300mm).