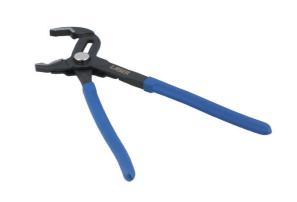

## Rapid Adjustment Water Pump Pliers 250mm

Medium water pump pliers, 250mm long, featuring a rapid adjust push-button mechanism with 16 set positions that adjusts from 0-50mm. The pliers are designed to hold pipes and fixings and apply torque, with serrated jaws shaped to grip round or flat stock making them ideal for a wide range of maintenance and plumbing jobs, and textured sand dipped handles for excellent grip and comfort.

## **Additional Information**

- · Length: 250mm.
- Range: 0 50mm.
- · Adjustable serrated jaws, with push button locking function for rapid adjustment and 16 positions.
- · Manufactured from high carbon steel, with sand dipped handles for improved grip.
- Additional sizes available, please see Part No. 8478 (180mm) and 8480 (300mm).