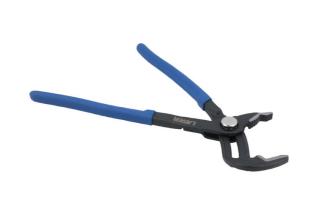

## Rapid Adjustment Water Pump Pliers 250mm

Medium water pump pliers, 250mm long, featuring a rapid adjust push-button mechanism with 16 set positions that adjusts from 0-50mm. The pliers are designed to hold pipes and fixings and apply torque, with serrated jaws shaped to grip round or flat stock making them ideal for a wide range of maintenance and plumbing jobs, and textured sand dipped handles for excellent grip and comfort.

## **Additional Information**

- · Length: 250mm.
- Range: 0 50mm.
- · Adjustable serrated jaws, with push button locking function for rapid adjustment and 16 positions.
- · Manufactured from high carbon steel, with sand dipped handles for improved grip.
- Additional sizes available, please see Part No. 8478 (180mm) and 8480 (300mm).